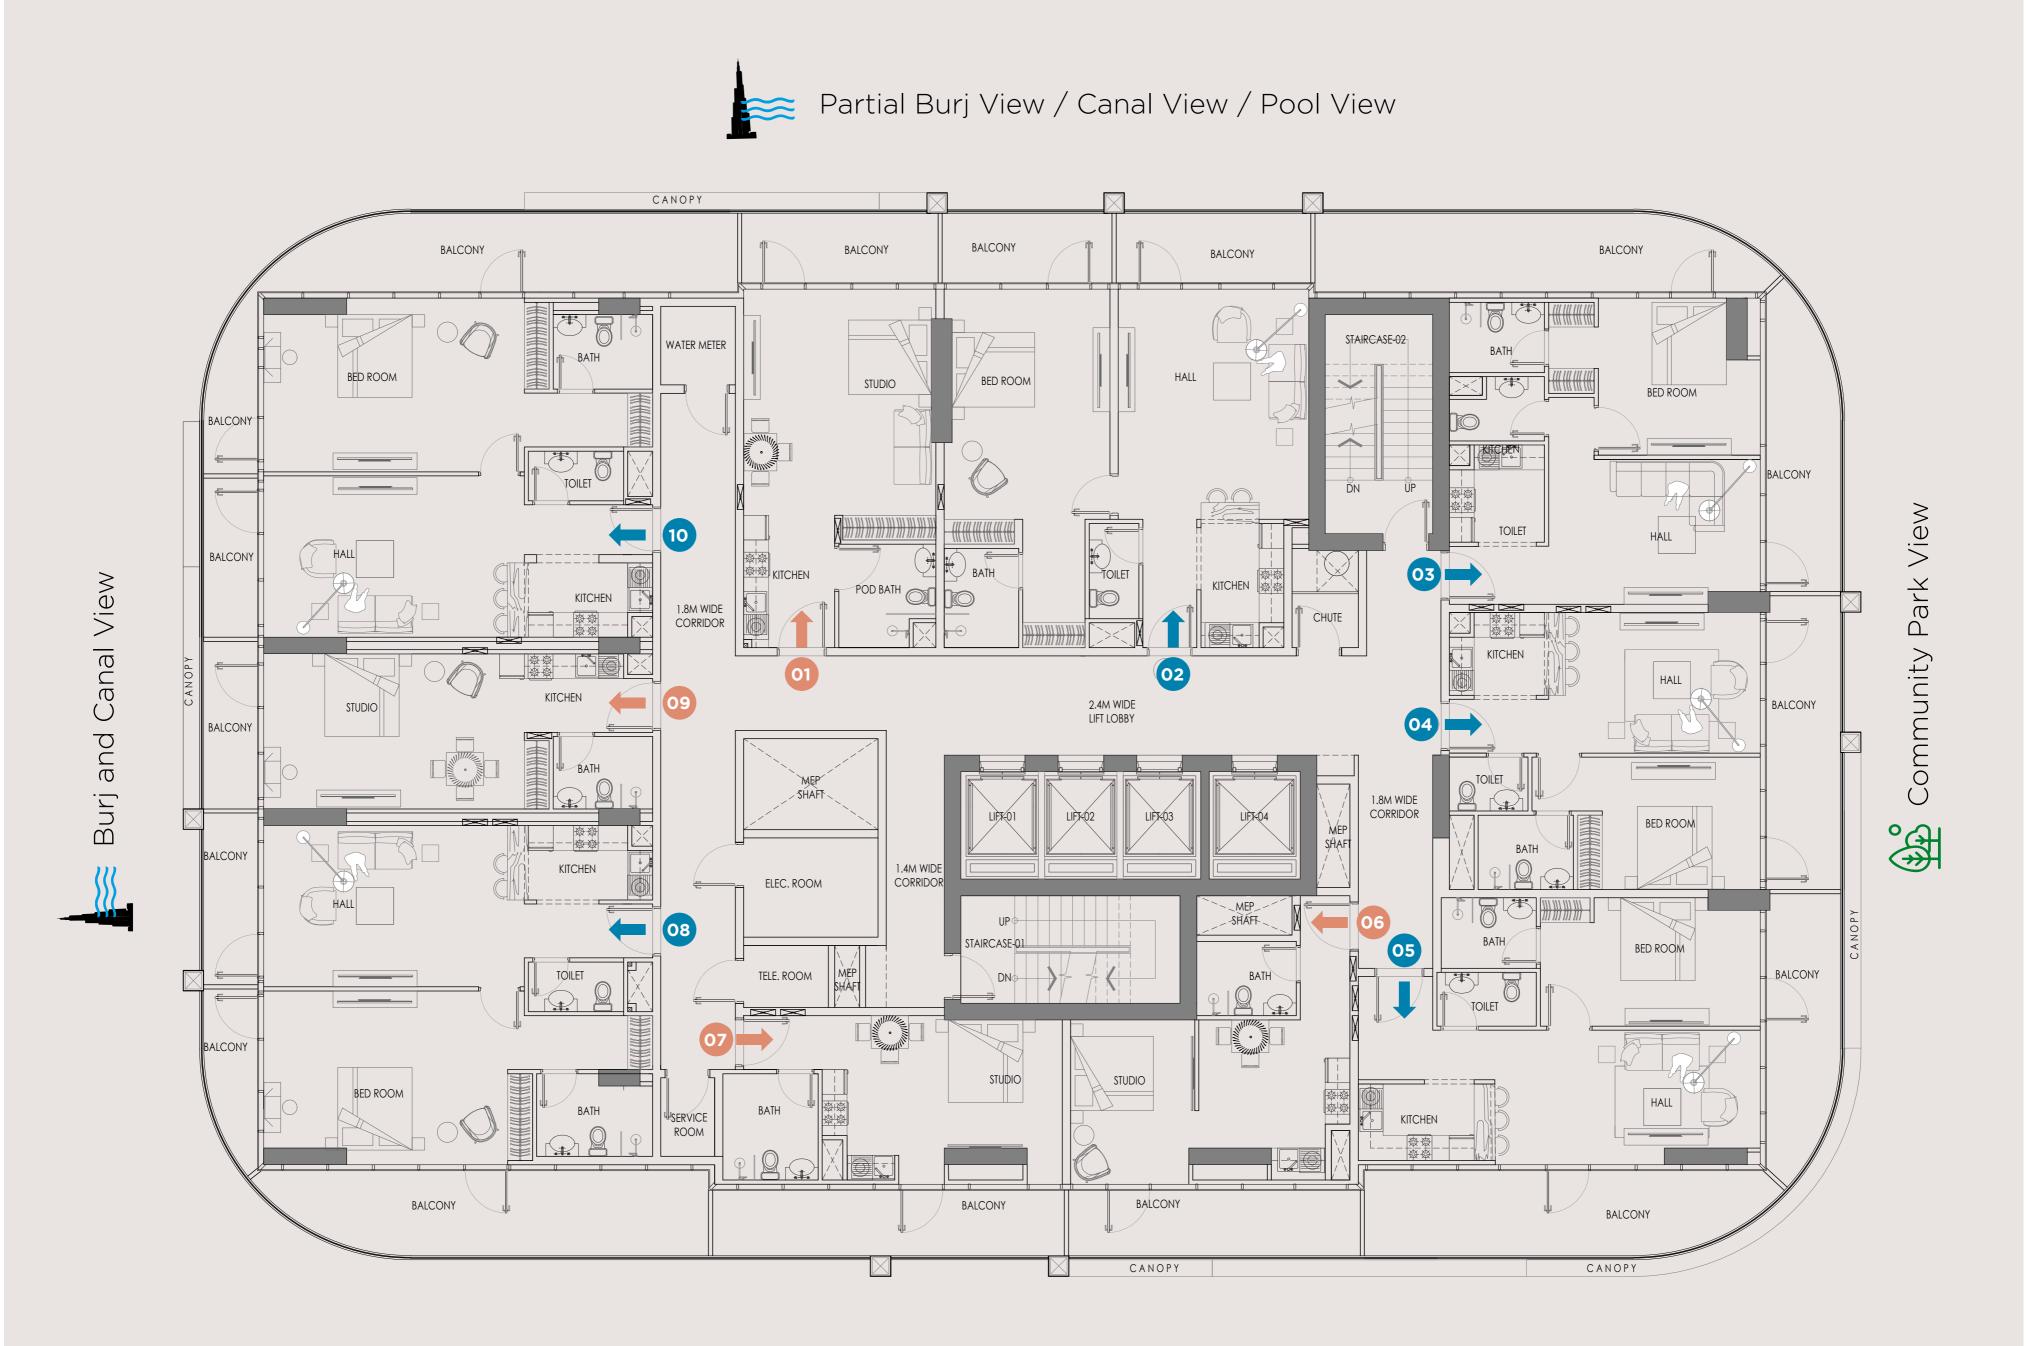

# TYPICAL 16TH TO 19TH FLOOR PLAN

Community View

tolerances. 2. All materials, dimensions and drawings are approximate only. 3. Information is subject to change without notice, at developer's absolute discretion. 4. Actual area may vary from the stated area. 5. Drawings are not to scale. 6. All images used are for illustrative purposes only and do not represent the actual size, features, specifications, fittings and furnishing. 7. The developer reserves the right to make revisions or alterations, at its absolute discretion, without any liability whatsoever.