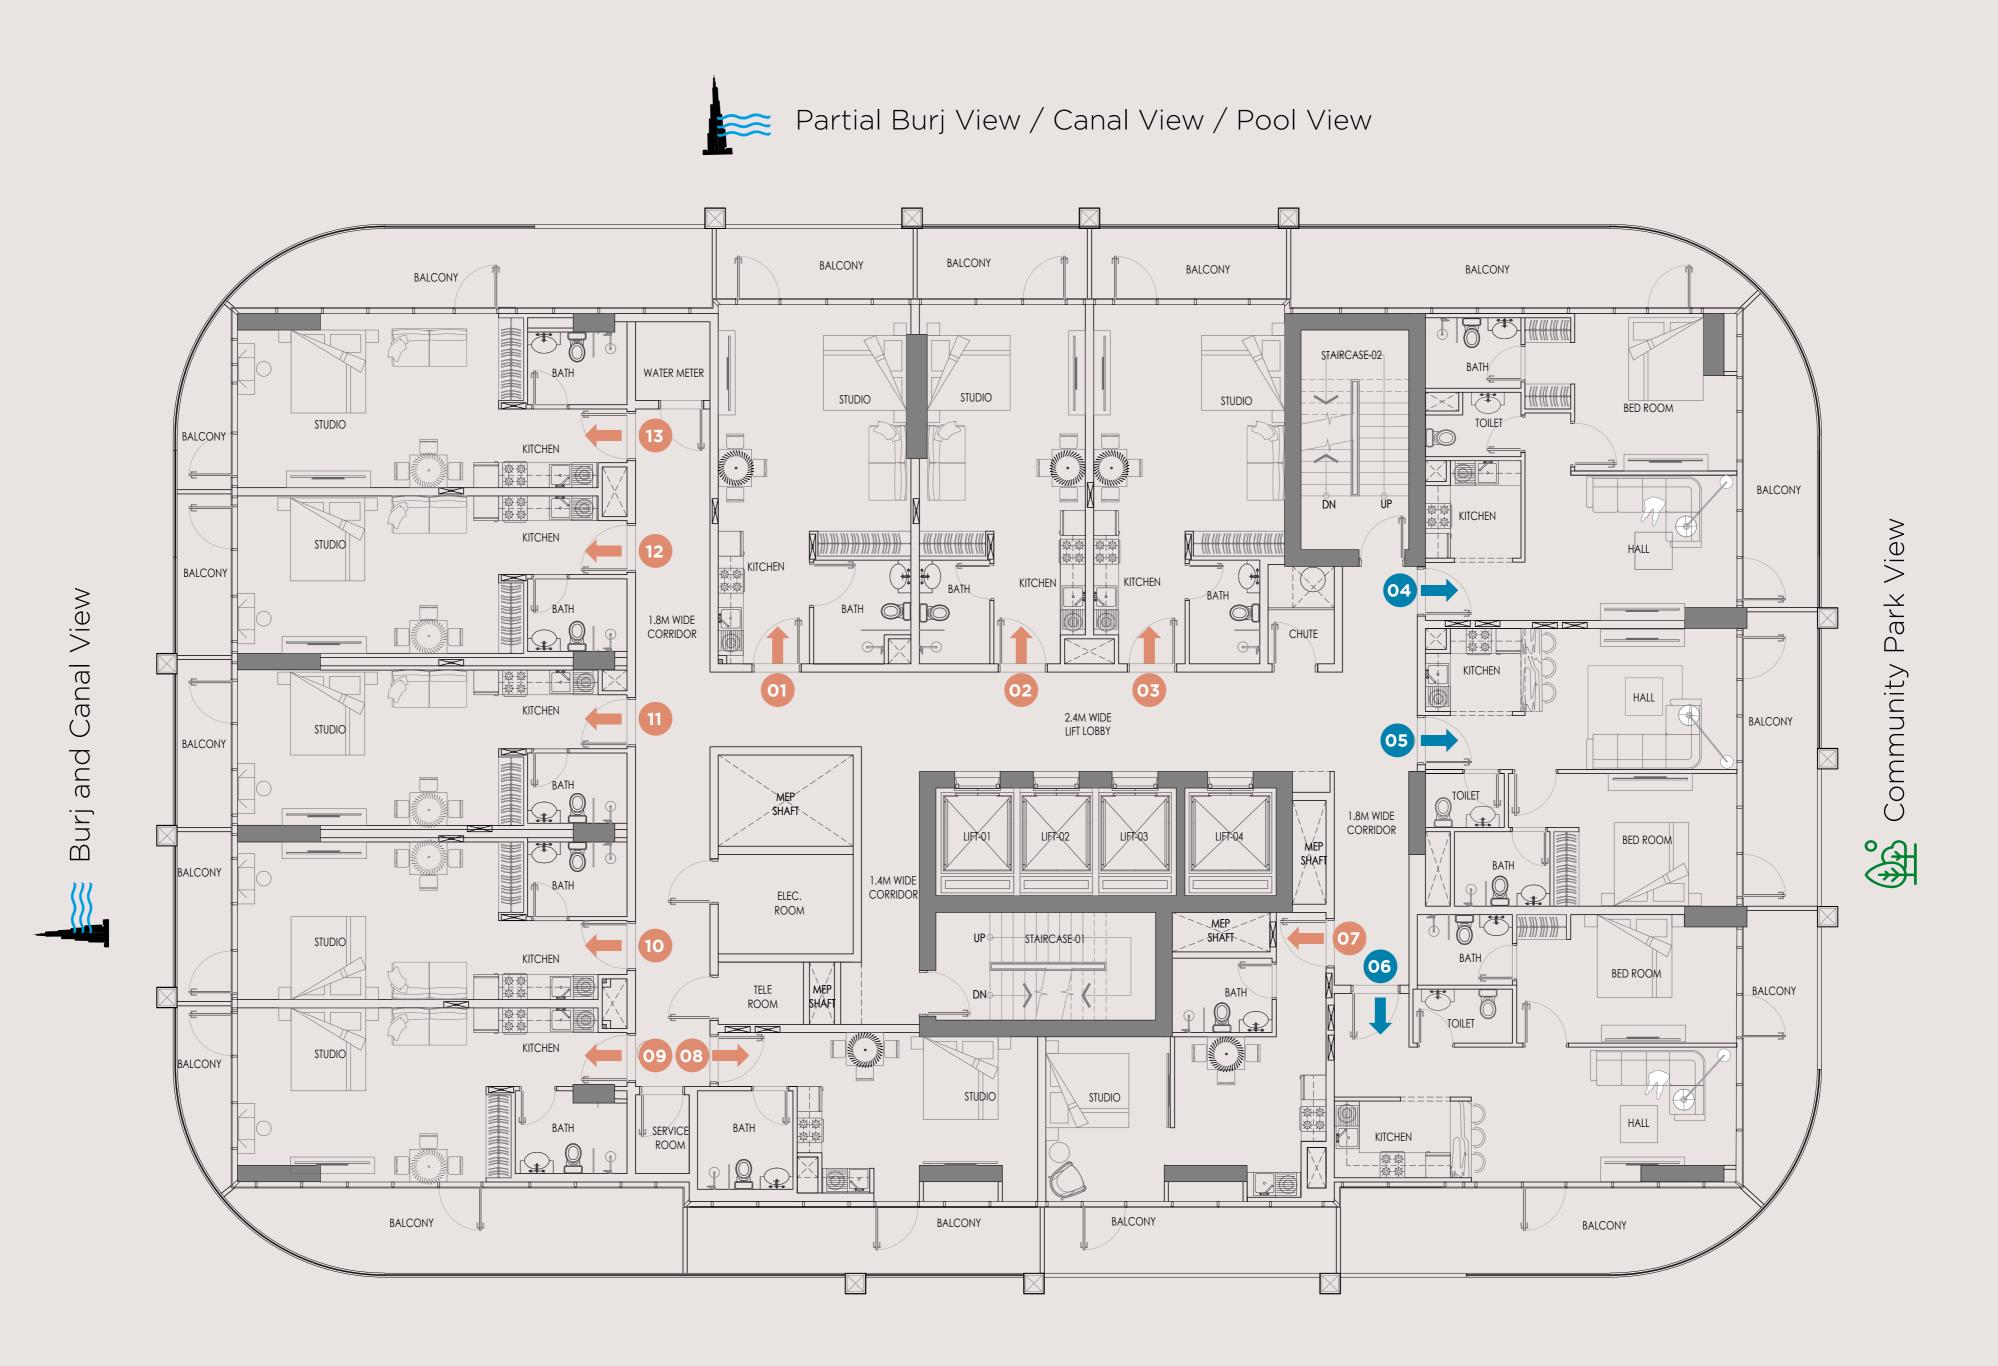

# TYPICAL 16TH TO 19TH FLOOR PLAN

Community View

tolerances. 2. All materials, dimensions and drawings are approximate only. 3. Information is subject to change without notice, at developer's absolute discretion. 4. Actual area may vary from the stated area. 5. Drawings are not to scale. 6. All images used are for illustrative purposes only and do not represent the actual size, features, specifications, fittings and furnishing. 7. The developer reserves the right to make revisions or alterations, at its absolute discretion, without any liability whatsoever.