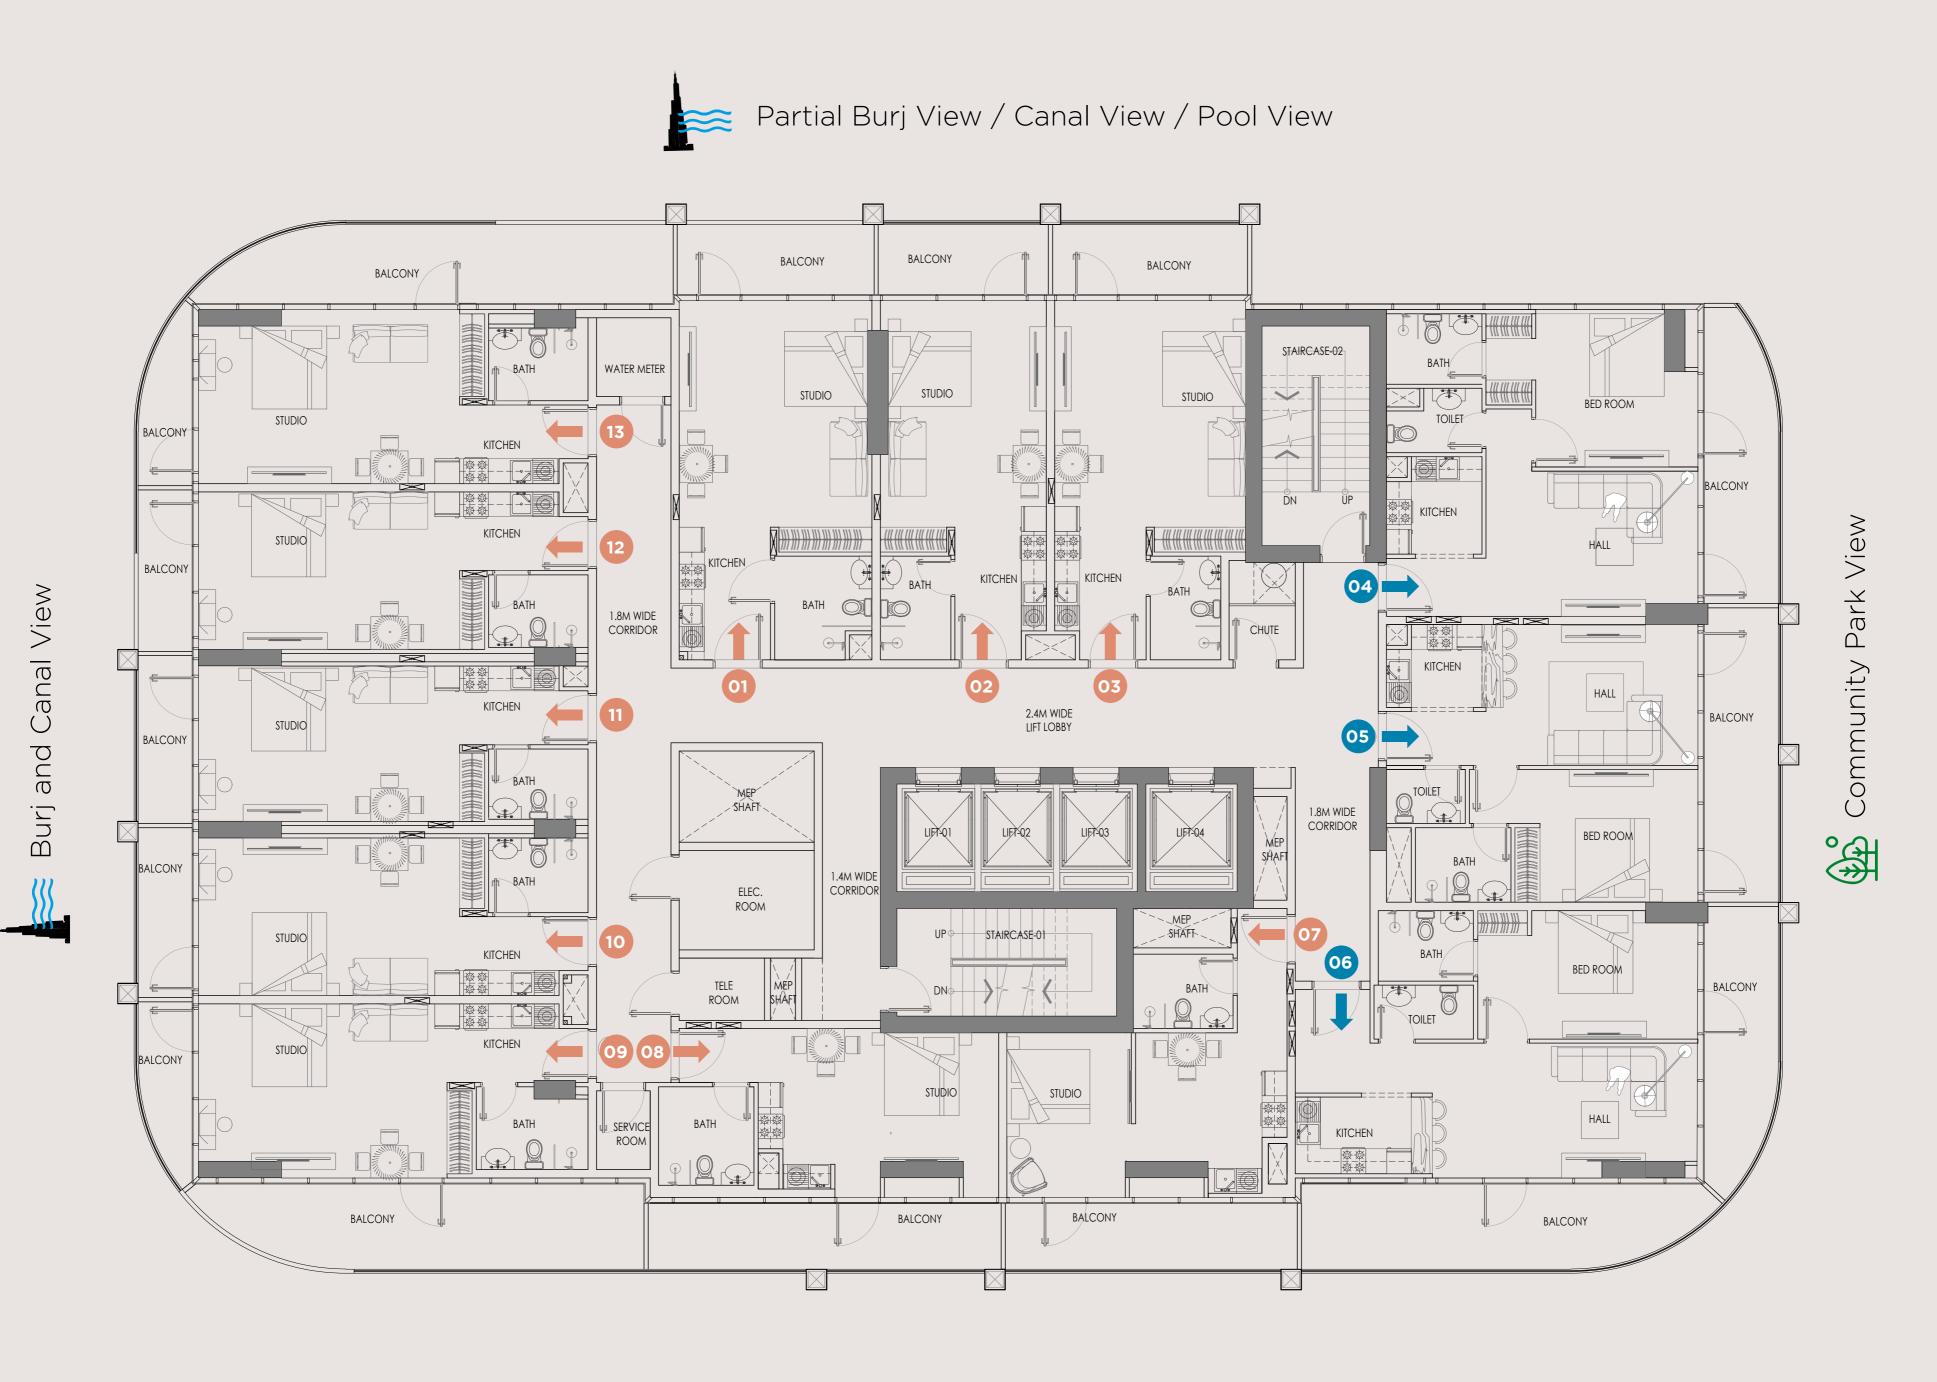

# TYPICAL 16TH TO 19TH FLOOR PLAN

Community View

tolerances. 2. All materials, dimensions and drawings are approximate only. 3. Information is subject to change without notice, at developer's absolute discretion. 4. Actual area may vary from the stated area. 5. Drawings are not to scale. 6. All images used are for illustrative purposes only and do not represent the actual size, features, specifications, fittings and furnishing. 7. The developer reserves the right to make revisions or alterations, at its absolute discretion, without any liability whatsoever.