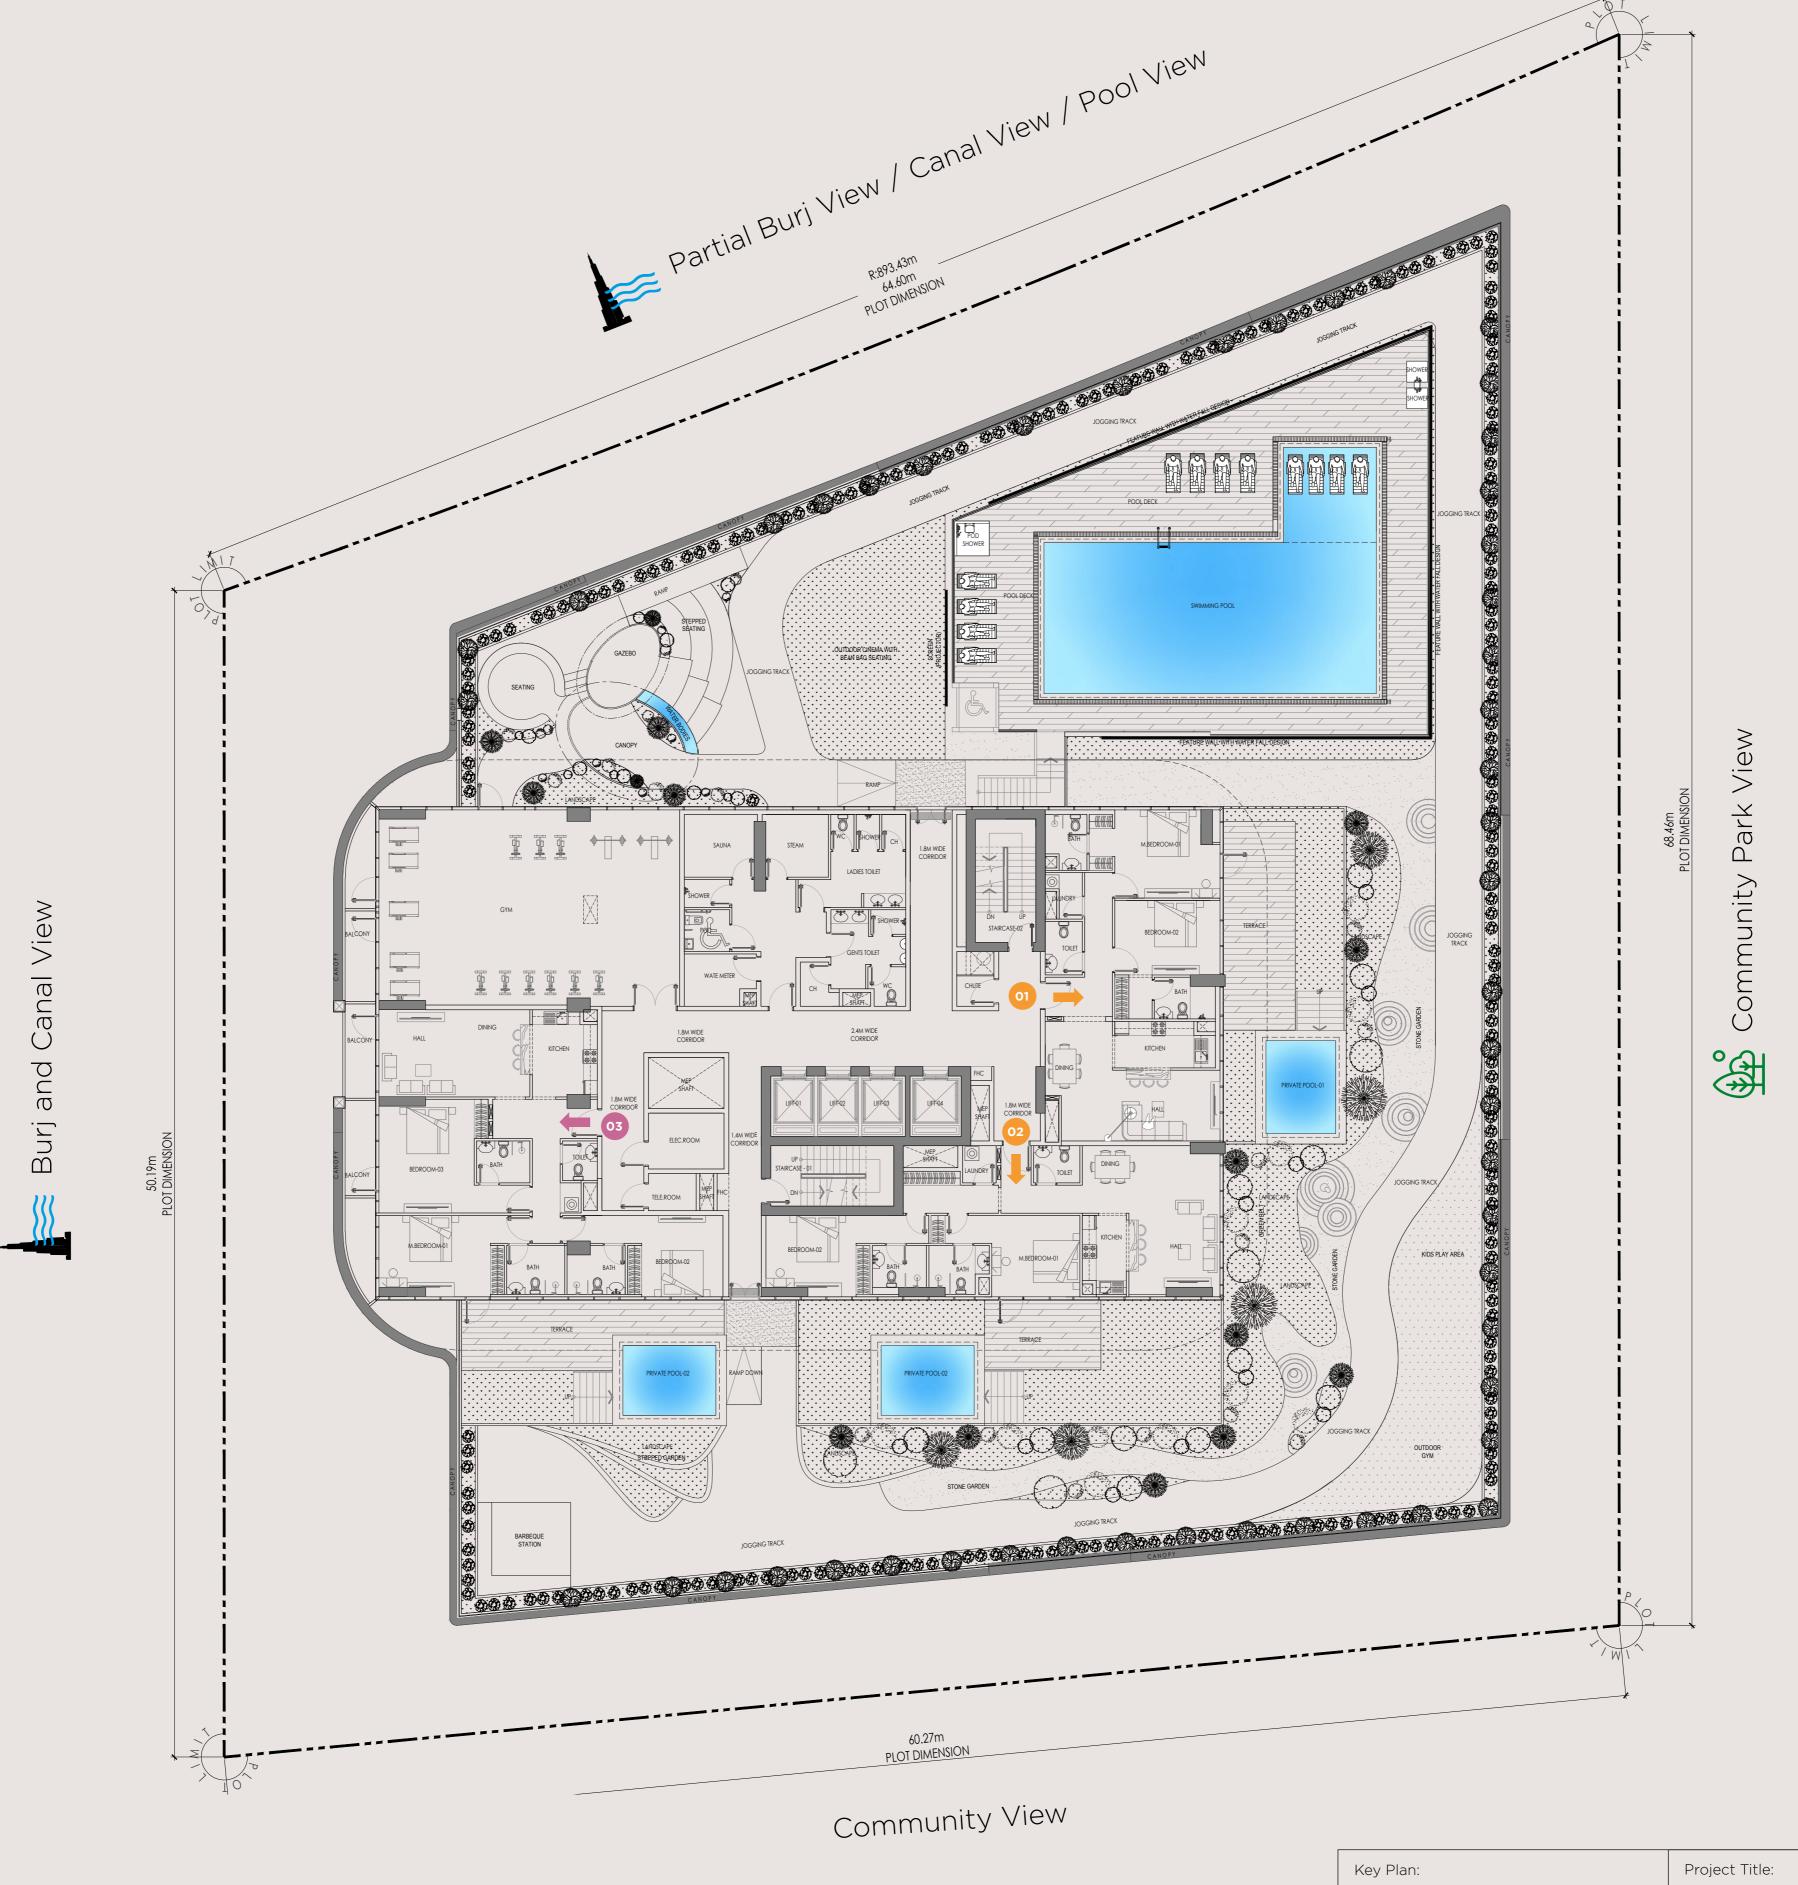

# PODIUM 2 FLOOR PLAN

DISCLAIMER 1. All dimensions are in imperial and metric, and measured from finish to finish excluding construction tolerances. 2. All materials, dimensions and drawings are approximate only. 3. Information is subject to change without notice, at developer's absolute discretion. 4. Actual area may vary from the stated area. 5. Drawings are not to scale. 6. All images used are for illustrative purposes only and do not represent the actual size, features, specifications, fittings and furnishing. 7. The developer reserves the right to make revisions or alterations, at its absolute discretion, without

any liability whatsoever.